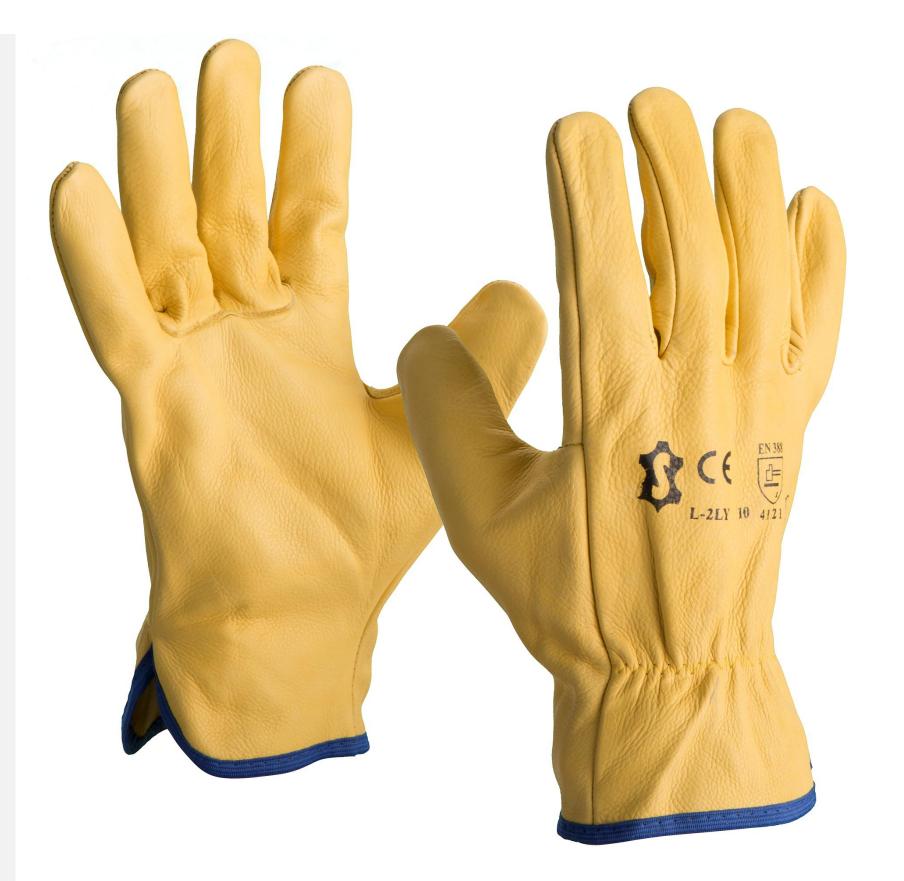

#### DESCRIPTION

Driver type leather glove.

This glove is suitable for many work situations by providing medium protection against various mechanical risks, while maintaining good dexterity.

## **CHARACTERISTICS**

- all cowhide leather
- thumb webbed
- middle- and ringfinger sewn separate to the palm
- elastic tightening at the back
- colour: yellow

#### EN388:2016

- 2 : abrasion resistance (0 to 4)
- 1 : coup test cut resistance (0 to 5)
- 4 : tear resistance (0 to 4)
- **3** : puncture resistance (0 to 4)
- X : cut resistance ISO 13997 (A to F)